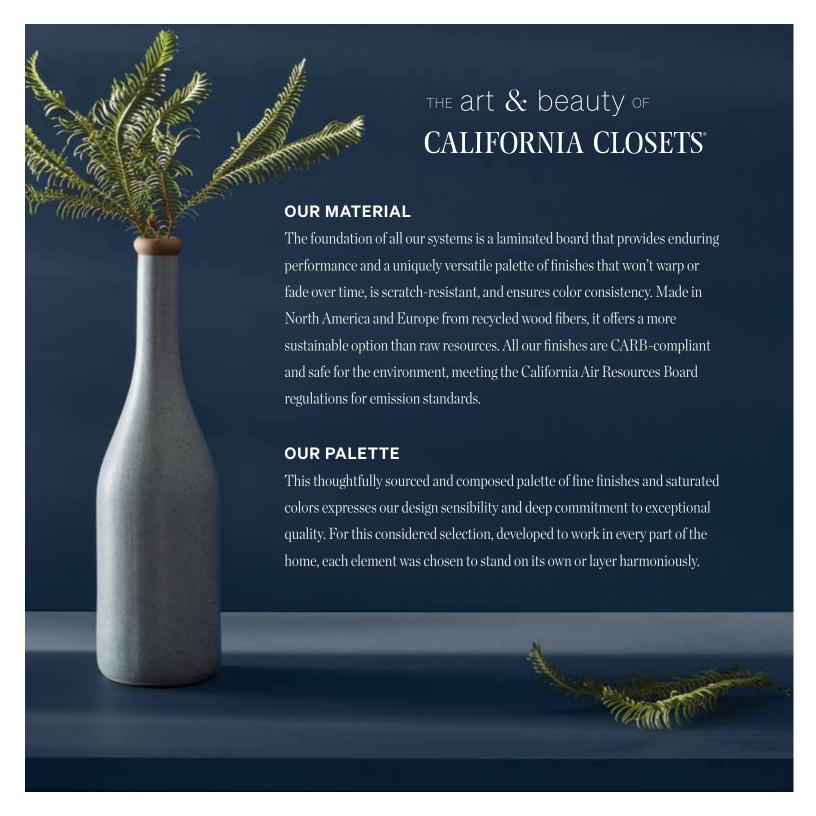

### CALIFORNIA CLOSETS°













### CC Luxe Matte™ Collection

Luxuriously smooth, this non-reflective surface has an inviting, velvety feel. Deep Pond features an innovative lacquer finish that resists fingerprints and scratches.



DOVE



**MORNING LIGHT** 



CINDER



**DEEP POND** 

# CC Wood Grain™ Collection

A special process imbues these finishes with the authentic character, structure, and variation of wood. From subtle to more robust grains, all have a textural richness.

#### **CARE**

A dry cloth is preferred to wipe down the system, but a non-abrasive household cleaning spray will remove any unwanted substance.

Wood cleaner is not recommended as it leaves a residue.

#### THE CC WARRANTY

Every custom California Closets system comes with a limited lifetime warranty on materials and workmanship.



**MIS