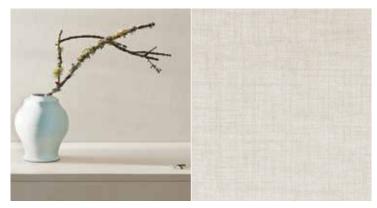

# CC Specialty™ Collection

These unique options beautifully replicate the sensibility of familiar materials, including the looks and feel of linen and painted wood.

**BIANCO** 

LINEN

**WASHED WHITE** 

**SHADOW BLACK** 